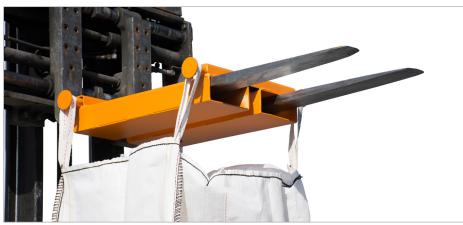

#### TBB-E

- sturdy steel construction
- suitable for forklifts
- full-length fork sleeves
- can be secured to prevent slipping from the forks
- with bag stops to prevent the loops from slipping

TBB-E