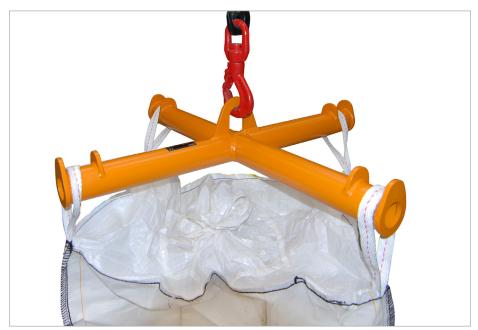

#### **TBB**

- sturdy steel tube construction
- pick-up for cranes
- pick-up for the bag's lifting loops