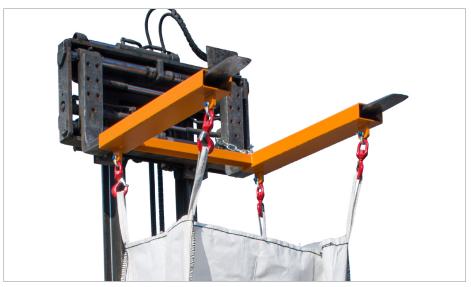

### **TBB-W**

- sturdy steel construction
- suitable for forklifts
- full-length fork sleeves
- 4 swivel hooks for the bag's lifting loops
- can be secured to prevent slipping from the forks